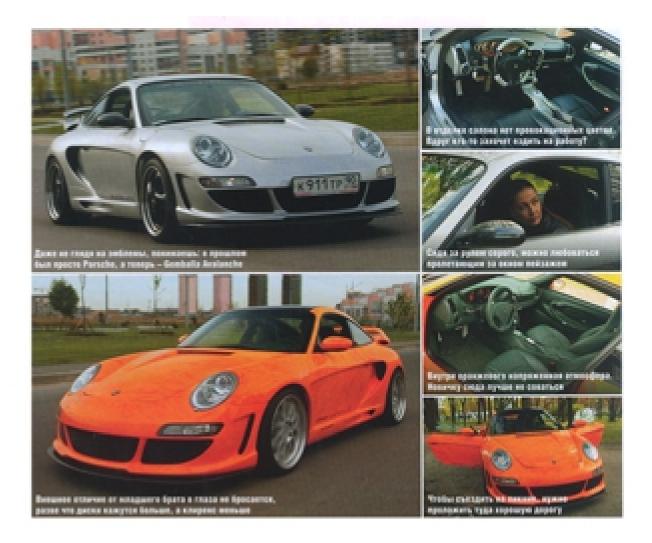

Оба Анабалеће очем, размие, даже внешие. Но пог же в них налино признаки общей пореда, принадлежности к однову клану. Они как два брета — старший и неардинй, забод по следовотели короший и плокой. Кому как удобное постранениять. Мне больше принятов сранистия с вистомалии оронкатий спортивний, в серьей — smart свящі.

Вы только не подумейте, что на сеpow Aralanche waczepa sci Gemballa «отаниров». Обе машины «заражены до последнего патрона». Двигитель серого выдает 500 ленидиных сил мощности, в прависеного - 630. Естествению, оринженый добирается до ситии на сокущу быстрог, чем его младший брат (он же - эпроший следователь a socranse omari cassal). Opuscuensele полок на тренажер, дакнияй посмокность шлифовать и так уже накачанную мускультуру волительского мастерства. Он остро реагирует на все - будь то работа подалями газа и тормоза, рудь, неровности дороги. Сиди за рузем эпой чашины, совсем по-другиму висковосшь качество столиченых дорок, ведь риостояние от нижнего среза бачетера ли вофальта не больше трех сантиметров. Так что поред высъдом в город нужно изучеть по карее трампайную «партину» и объезкать от стороной. Через пять жинут влотного знакометна с машиной висшность от уже не кажется необычной - это естретвенное вырожение спризивного под обмосом поттыциала. Почти всприступолный рык во-

Но каспулает можем, вагда зверям перевелямет, и нужно заскать в поддок, чтобы перевести дух. Собраться с мыслемя и подровать: зачем, собственно, по программе Anslanche был выпушен заналими болое схабый автомобиль.— сроковном макелена, час и найдем етист. Кисца человечноски ресурсы по управлению принскения бесконтромностим Analanche уже на исхоле и тора на лит-стоп, ограні будет продолжить дистиниям, нарезан круг за кругом, не вызыван у пилита доже призидном устаности. Да, именно пилота, а не водителя. Спортивный потенциал этого аппарата не вызывает сомнений. Разрыя в 150 лошидиных сих, безусловно, сказался на динамике. Но эту разницу между автомобилими опртит только векупионный. Он же почуветвует мягарно попиеску, чуть болое планење реакции на действии рузем и педалимя и посколько лишин сантимуров под диницем машиния. Имению это дает возможность сърять на машнее каждый донь по хотийском делик, не лишки