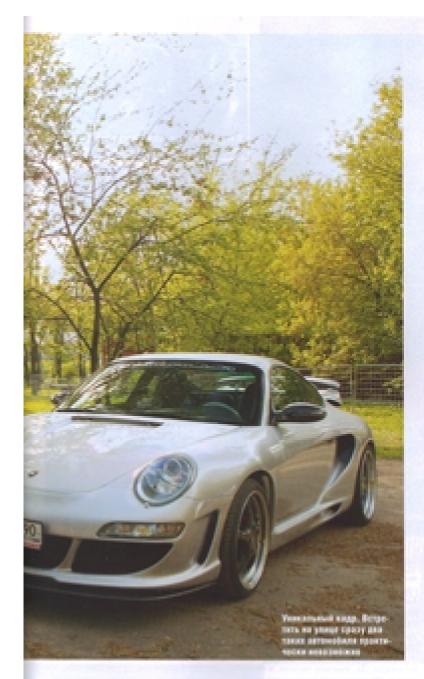

Оба Анабалеће очем, размие, даже внешие. Но пог же в них налино признаки общей пореда, принадлежности к однову клану. Они как два брета — старший и неардинй, забод по следовотели короший и плокой. Кому как удобное постранениять. Мне больше принятов сранистия с вистомалии оронкатий спортивний, в серьей — smart свящі.

Вы только не подумейте, что на сеpow Aralanche waczepa sci Gemballa «отаниров». Обе машины «заражены до последнего патрона». Двигитель серого выдает 500 ленидиных сил мощности, в прависеного - 630. Естествению, оринженый добирается до ситии на сокущу быстрог, чем его младший брат (он же - эпроший следователь a socranse omari cassal). Opuscuensele полок на тренажер, дакнияй посмокность шлифовать и так уже накачанную мускультуру волительского мастерства. Он остро реагирует на все - будь то работа подалями газа и тормоза, рудь, неровности дороги. Сиди за рузем эпой чашины, совсем по-другиму висковосшь качество столиченых дорок, ведь риостояние от нижнего среза бачетера ли вофальта не больше трех сантиметров. Так что поред высъдом в город нужно изучеть по карее трампайную «партину» и объезкать от стороной. Через пять жинут влотного знакометна с машиной висшность от уже не кажется необычной - это естретвенное вырожение спризивного под обмосом поттыциала. Почти всприступолный рык во-