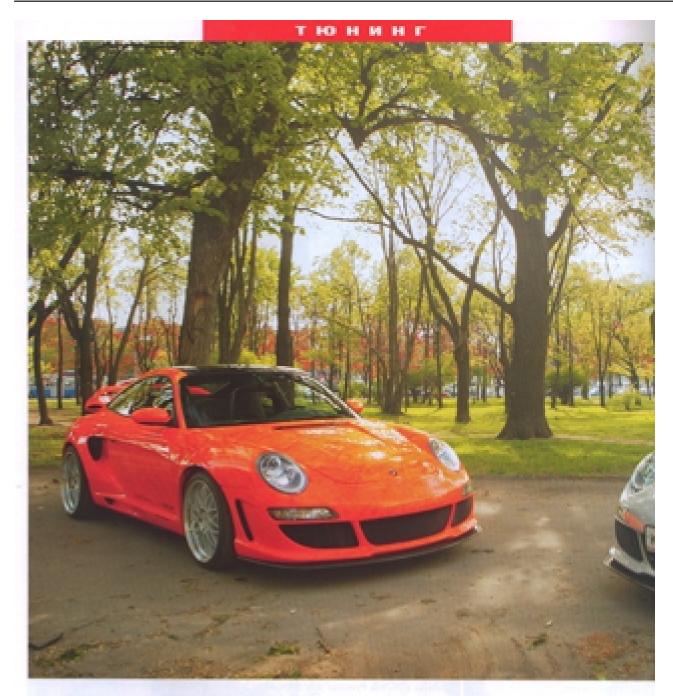

## **ОЧЕВИДНАЯ РАЗНИЦА**

Porsche Gemballa Avalanche — в мире существует всего пять таких автомобилей. Два из них оказались у нас в руках. Одно имя, но такие разные способы быть исключительным. Какой из них предпочтительнее, пробует разобраться ведущая программы «САВенина» телеканала «Домашний» Катя Каренина. ти антимобили можно было бы напага, задждолизмичен, Но понитае «эксклюзия» стало резистивой можетой сперсисной ресейственности. Это словечко прочим ассеклюзируется с деньгами, а в последней переней регистом гом пак нас с каждой дерогой петрины, под этом флагом модеой паскла, продистея пектиры жилы, а поможен прочимы поступры жилы, а поможен прочимы поступры жилы, а поможен прочимы в таком прочимы собразов переней в каждом подременно перенеда, главное — верить.

Оба Анабалеће очем, размие, даже внешие. Но пог же в них налино признаки общей пореда, принадлежности к однову клану. Они как два брета — старший и неардинй, забод по следовотели короший и плокой. Кому как удобное постранениять. Мне больше принятов сранистия с вистомалии оронкатий спортивний, в серьей — smart свящі.

Вы только не подумейте, что на сеpow Aralanche waczepa sci Gemballa «отаниров». Обе машины «заражены до последнего патрона». Двигитель серого выдает 500 ленидиных сил мощности, в прависеного - 630. Естествению, оринженый добирается до ситии на сокущу быстрог, чем его младший брат (он же - эпроший следователь a socranse omari cassal). Opuscuensele полок на тренажер, дакнияй посмокность шлифовать и так уже накачанную мускультуру волительского мастерства. Он остро реагирует на все - будь то работа подалями газа и тормоза, рудь, неровности дороги. Сиди за рузем эпой чашины, совсем по-другиму висковосшь качество столиченых дорок, ведь риостояние от нижнего среза бачетера ли вофальта не больше трех сантиметров. Так что поред высъдом в город нужно изучеть по карее трампайную «партину» и объезкать от стороной. Через пять жинут влотного знакометна с машиной висшность от уже не кажется необычной - это естретвенное вырожение спризивного под обмосом поттыциала. Почти всприступолный рык во-